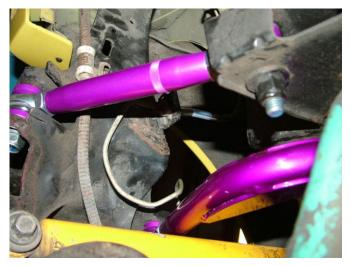

- Raise rear of vehicle, set on jack stands.
- Remove wheels for ease of access.
- Remove "Front lower control arm" as shown in figure 1.
- Loosen jam nuts on mew Massive arm. Adjust rod ends so bolt can be slid through original arm and new arm with perfect alignment. Hand tighten jam nuts.
- Using new included hardware, install new arm into original location.
- Torque to 85 Ft lbs. Tighten jam nuts.
- Reinstall wheels, lower vchicle.
- Bring vehicle to competent alignment shop to have them set to stock or our desired toe settings.
- ENJOY!

Fig. 1 Stock arm location

Fig. 2 New arms installed

Massive = Focus Performance Pros!!! Contact us for ANY Focus need!