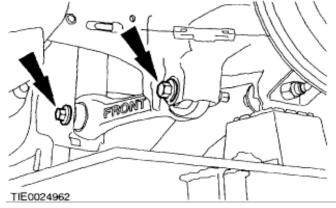

- Raise rear of vehicle, set on jack stands.
- Remove wheels for ease of access.
- Remove "Front lower control arm" as shown in figure 1.
- Loosen jam nuts on mew Massive arm. Adjust rod ends so bolt can be slid through original arm and new arm with perfect alignment. Hand tighten jam nuts.
- Using new included hardware, install new arm into original location.
- Torque to 85 Ft lbs. Tighten jam nuts.
- Reinstall wheels, lower vchicle.
- Bring vehicle to competent alignment shop to have them set to stock or our desired toe settings.
- ENJOY!

Fig. 1 Stock arm location

Fig. 2 New arms installed

Massive = Focus Performance Pros!!! Contact us for ANY Focus need!