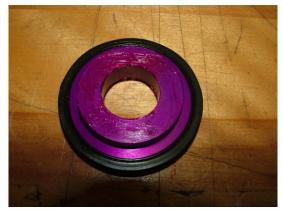

•Apply included anaerobic sealant on front and back of VCT Delete spacer and to backside of front washer. See images.

•SOME aftermarket cam gears have a smaller bolt hole designed for the OE 10mm hardware found on regular Zetecs and the exhaust cam on the SVT. You will need to open this hole up to allow the provided M12 bolt to pass through. This is properly

Fig. 4 Note ID Difference

Fig. 1 Apply sealant inside

Fig. 2 Apply sealant outside, OE cam seal swapped on

Fig. 3 Apply sealant inside washer

Massive = Focus Performance Pros!!! Contact us for ANY Focus need!