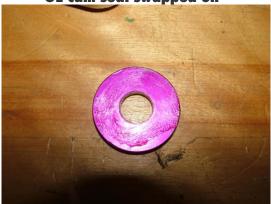

•Apply included anaerobic sealant on front and back of VCT Delete spacer and to backside of front washer. See images.

•SOME aftermarket cam gears have a smaller bolt hole designed for the OE 10mm hardware found on regular Zetecs and the exhaust cam on the SVT. You will need to open this hole up to allow the provided M12 bolt to pass through. This is properly

Fig. 4 Note ID Difference

Fig. 1 Apply sealant inside

Fig. 2 Apply sealant outside, OE cam seal swapped on

Fig. 3 Apply sealant inside washer

Massive = Focus Performance Pros!!! Contact us for ANY Focus need!