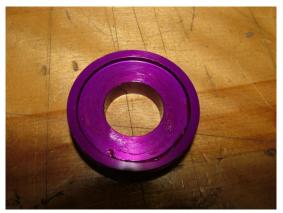

•Apply included anaerobic sealant on front and back of VCT Delete spacer and to backside of front washer. See images.

•SOME aftermarket cam gears have a smaller bolt hole designed for the OE 10mm hardware found on regular Zetecs and the exhaust cam on the SVT. You will need to open this hole up to allow the provided M12 bolt to pass through. This is properly

Fig. 4 Note ID Difference

Fig. 1 Apply sealant inside

Fig. 2 Apply sealant outside, OE cam seal swapped on

Fig. 3 Apply sealant inside washer

Massive = Focus Performance Pros!!! Contact us for ANY Focus need!