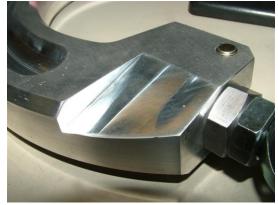

## 2304 Spring Ridge Dr. Unit A Spring Grove, IL 60081 **Massive Speed System Ford Focus Camber Arm Installation**

- Make sure car is parked on a level surface with transmission set to park or in gear. Block front tires.
- Raise rear of vehicle, set on jack stands.
- Remove wheels for ease of access.
- Remove "rear upper control arm" as shown in figure 1.
- Note new arms have a left and a right side position - they are clearanced for the shock absorber. Be sure to put them on the correct side. (Fig. 2)
- Begin with both the adjuster and rod ends fully threaded into the arm. Leave jam nust loose. If you have a custom, race or very low vehicle, You may want to begin installation this way and adjust once the car is on the ground. (Fig. 3)
- If you have a stock vehicle, one that is in need of more positive camber or are unsure of what settings are best, duplicate your stock camber arm length by laying the new arm atop the old and lining up the holes. (Fig. 4)

Fig. 3 Starting position

Massive = Focus Performance Pros!!! Contact us for ANY Focus need!