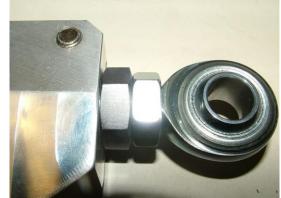

Fig. 1 Stock arm location

Fig. 2 Notched for shock clearnace

- Any and all length adjustment is to be done by holding the rod end solid while rotating the adjuster hex only. (Fig. 5)
- Using new included hardware, install new arm into original location.
- Torque to 85 Ft lbs. Tighten the jam nut it is LEFT HAND THREADED. Tighten pinch bolt. (Fig. 6)

Fig. 4 Duplicating OE length

Fig. 5 Hold end Adjust Sleeve

Fig. 6 Pinch Bolt

Massive = Focus Performance Pros!!! Contact us for ANY Focus need!