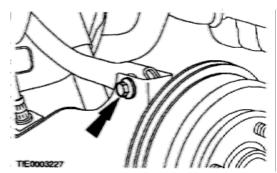

## 2304 Spring Ridge Dr. Unit A Spring Grove, IL 60081 **Massive Speed System Ford Focus Camber Arm Installation**

- Make sure car is parked on a level surface with transmission set to park or in gear. Block front tires.
- Raise rear of vehicle, set on jack stands.
- Remove wheels for ease of access.
- Remove "rear upper control arm" as shown in figure 1.
- Note new arms have a left and a right side position - they are clearanced for the shock absorber. Be sure to put them on the correct side. (Fig. 2)
- Begin with both the adjuster and rod ends fully threaded into the arm. Leave jam nust loose. If you have a custom, race or very low vehicle, You may want to begin installation this way and adjust once the car is on the ground. (Fig. 3)
- If you have a stock vehicle, one that is in need of more positive camber or are unsure of what settings are best, duplicate your stock camber arm length by laying the new arm atop the old and lining up the holes. (Fig. 4)

Fig. 1 Stock arm location

Fig. 2 Notched for shock clearnace

- Any and all length adjustment is to be done by holding the rod end solid while rotating the adjuster hex only. (Fig. 5)
- Using new included hardware, install new arm into original location.
- Torque to 85 Ft lbs. Tighten the jam nut it is LEFT HAND THREADED. Tighten pinch bolt. (Fig. 6)