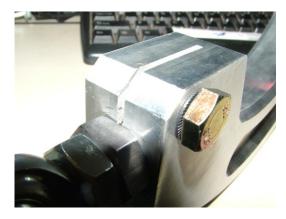

Fig. 1 Stock arm location

Fig. 2 Notched for shock clearnace

- Any and all length adjustment is to be done by holding the rod end solid while rotating the adjuster hex only. (Fig. 5)
- Using new included hardware, install new arm into original location.
- Torque to 85 Ft lbs. Tighten the jam nut it is LEFT HAND THREADED. Tighten pinch bolt. (Fig. 6)

Fig. 4 Duplicating OE length

Fig. 5 Hold end Adjust Sleeve

Fig. 6 Pinch Bolt

Massive = Focus Performance Pros!!! Contact us for ANY Focus need!