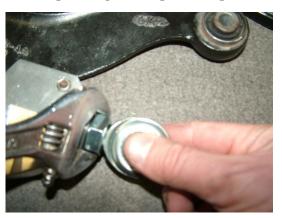

## 2304 Spring Ridge Dr. Unit A Spring Grove, IL 60081 **Massive Speed System Ford Focus Camber Arm Installation**

- Make sure car is parked on a level surface with transmission set to park or in gear. Block front tires.
- Raise rear of vehicle, set on jack stands.
- Remove wheels for ease of access.
- Remove "rear upper control arm" as shown in figure 1.
- Note new arms have a left and a right side position - they are clearanced for the shock absorber. Be sure to put them on the correct side. (Fig. 2)
- Begin with both the adjuster and rod ends fully threaded into the arm. Leave jam nust loose. If you have a custom, race or very low vehicle, You may want to begin installation this way and adjust once the car is on the ground. (Fig. 3)
- If you have a stock vehicle, one that is in need of more positive camber or are unsure of what settings are best, duplicate your stock camber arm length by laying the new arm atop the old and lining up the holes. (Fig. 4)

Fig. 1 Stock arm location

Fig. 2 Notched for shock clearnace

- Any and all length adjustment is to be done by holding the rod end solid while rotating the adjuster hex only. (Fig. 5)
- Using new included hardware, install new arm into original location.
- Torque to 85 Ft lbs. Tighten the jam nut it is LEFT HAND THREADED. Tighten pinch bolt. (Fig. 6)